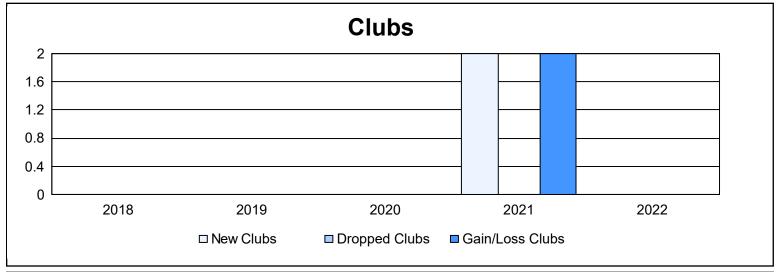

District 110AZ As of June 2022 Cumulative

| Year      | New<br>Clubs | Dropped<br>Clubs | Gain/<br>Loss<br>Clubs | New<br>Members | Charter<br>Members | Reinstate<br>Members | Transfer<br>Members | Total<br>Member<br>Added | Total<br>Members<br>Dropped | Gain/<br>Loss<br>Members |
|-----------|--------------|------------------|------------------------|----------------|--------------------|----------------------|---------------------|--------------------------|-----------------------------|--------------------------|
| 2017-2018 | 0            | 0                | 0                      | 99             | 0                  | 9                    | 4                   | 112                      | 131                         | -19                      |
| 2018-2019 | 0            | 0                | 0                      | 109            | 0                  | 6                    | 8                   | 123                      | 161                         | -38                      |
| 2019-2020 | 0            | 0                | 0                      | 131            | 0                  | 1                    | 3                   | 135                      | 123                         | 12                       |
| 2020-2021 | 2            | 0                | 2                      | 38             | 52                 | 14                   | 7                   | 111                      | 116                         | -5                       |
| 2021-2022 | 0            | 0                | 0                      | 68             | 3                  | 4                    | 2                   | 77                       | 167                         | -90                      |
| Average   | 0            | 0                | 0                      | 89             | 11                 | 7                    | 5                   | 112                      | 140                         | -28                      |